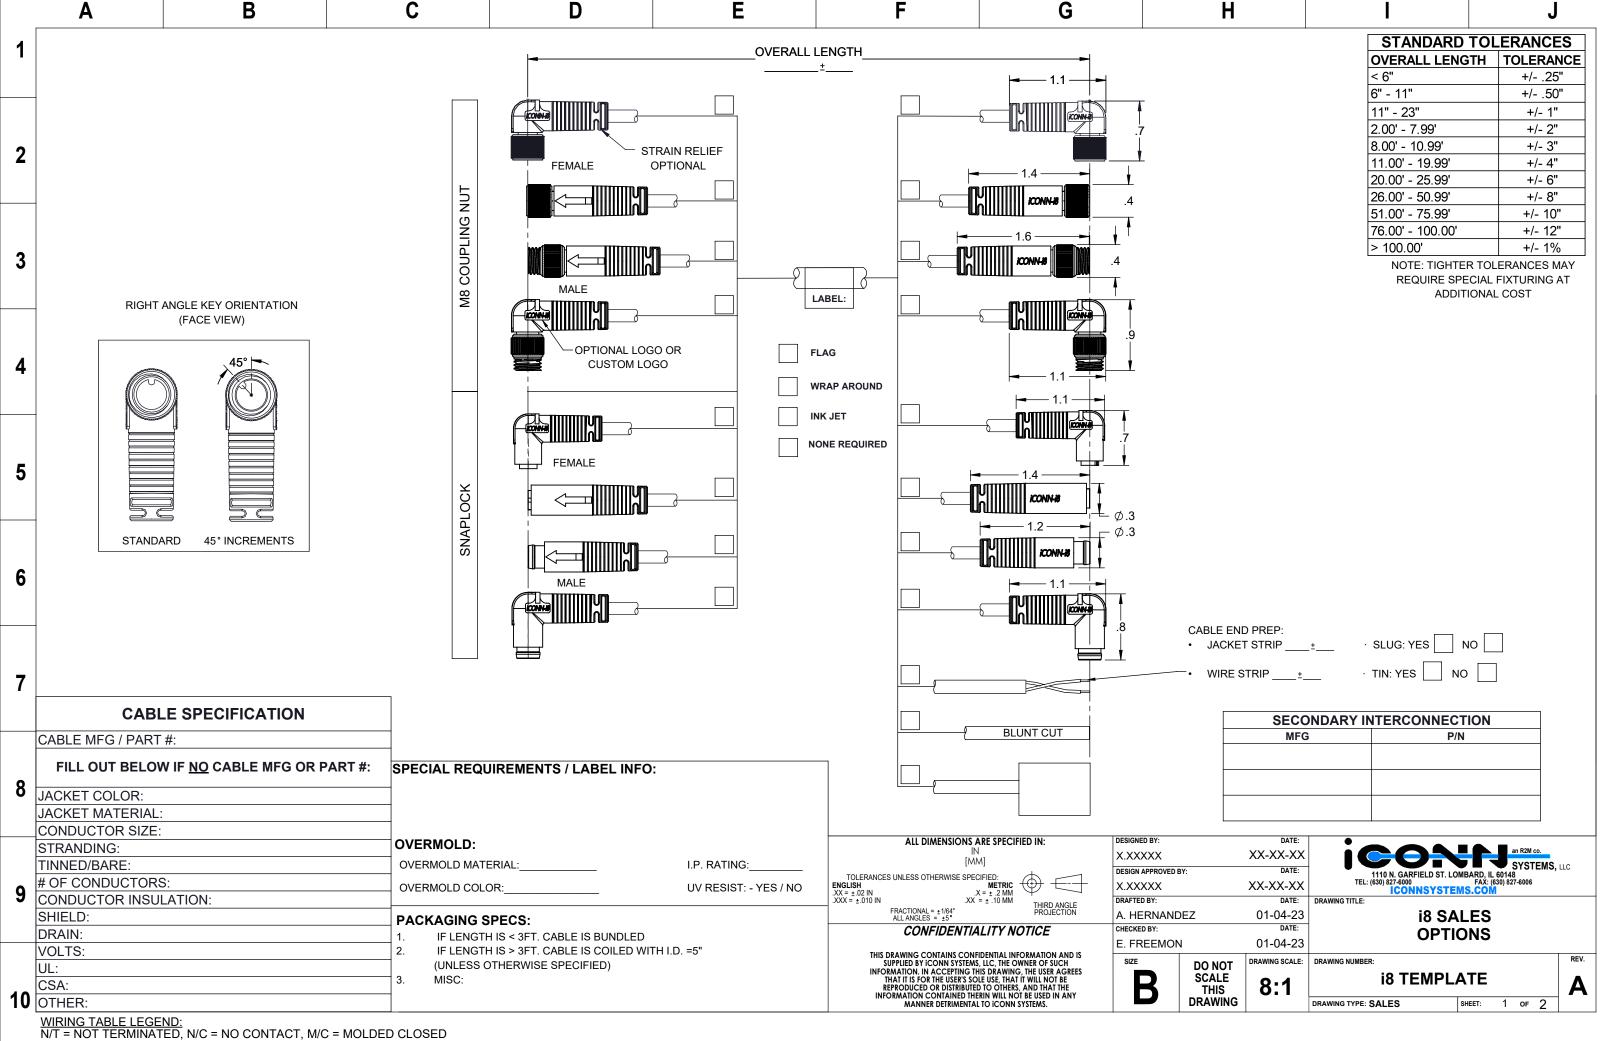

N/T = NOT TERMINATED, N/C = NO CONTACT, M/C = MOLDED CLOSED

N/T = NOT TERMINATED, N/C = NO CONTACT, M/C = MOLDED CLOSED

C

D

Ε

G

Н

| }       | B-0                 | B-CODE MALE CONFIGURATIONS (20AWG) |                       |                |                |  |
|---------|---------------------|------------------------------------|-----------------------|----------------|----------------|--|
|         | # OF CONTACTS       | 5                                  | 4                     | 3              | 2              |  |
| ļ.<br>— | MALE<br>(FACE VIEW) | 3 5 1                              | ***<br>(3) (1)<br>(4) | 3 1            | 3 0 1          |  |
| •       | PART NUMBER         | 331K12-C05B2-2                     | 331K12-C04B2-2        | 331K12-C03B2-2 | 330112-C02B2-2 |  |
| •       |                     |                                    |                       |                |                |  |

| D-CODE MALE CONFIGURATIONS (20AWG) |                |                |                |                |  |  |
|------------------------------------|----------------|----------------|----------------|----------------|--|--|
| # OF CONTACTS                      | 5              | 4              | 3              | 2              |  |  |
| MALE<br>(FACE VIEW)                | 3 5 1          | 3 1            | 3 0 1          | 3 1            |  |  |
| PART NUMBER                        | 331K12-C05B2-3 | 331K12-C04B2-3 | 331K12-C03B2-3 | 331K12-C02B2-3 |  |  |

\*\*\*NO CONTACT, MOLDED CLOSED

10