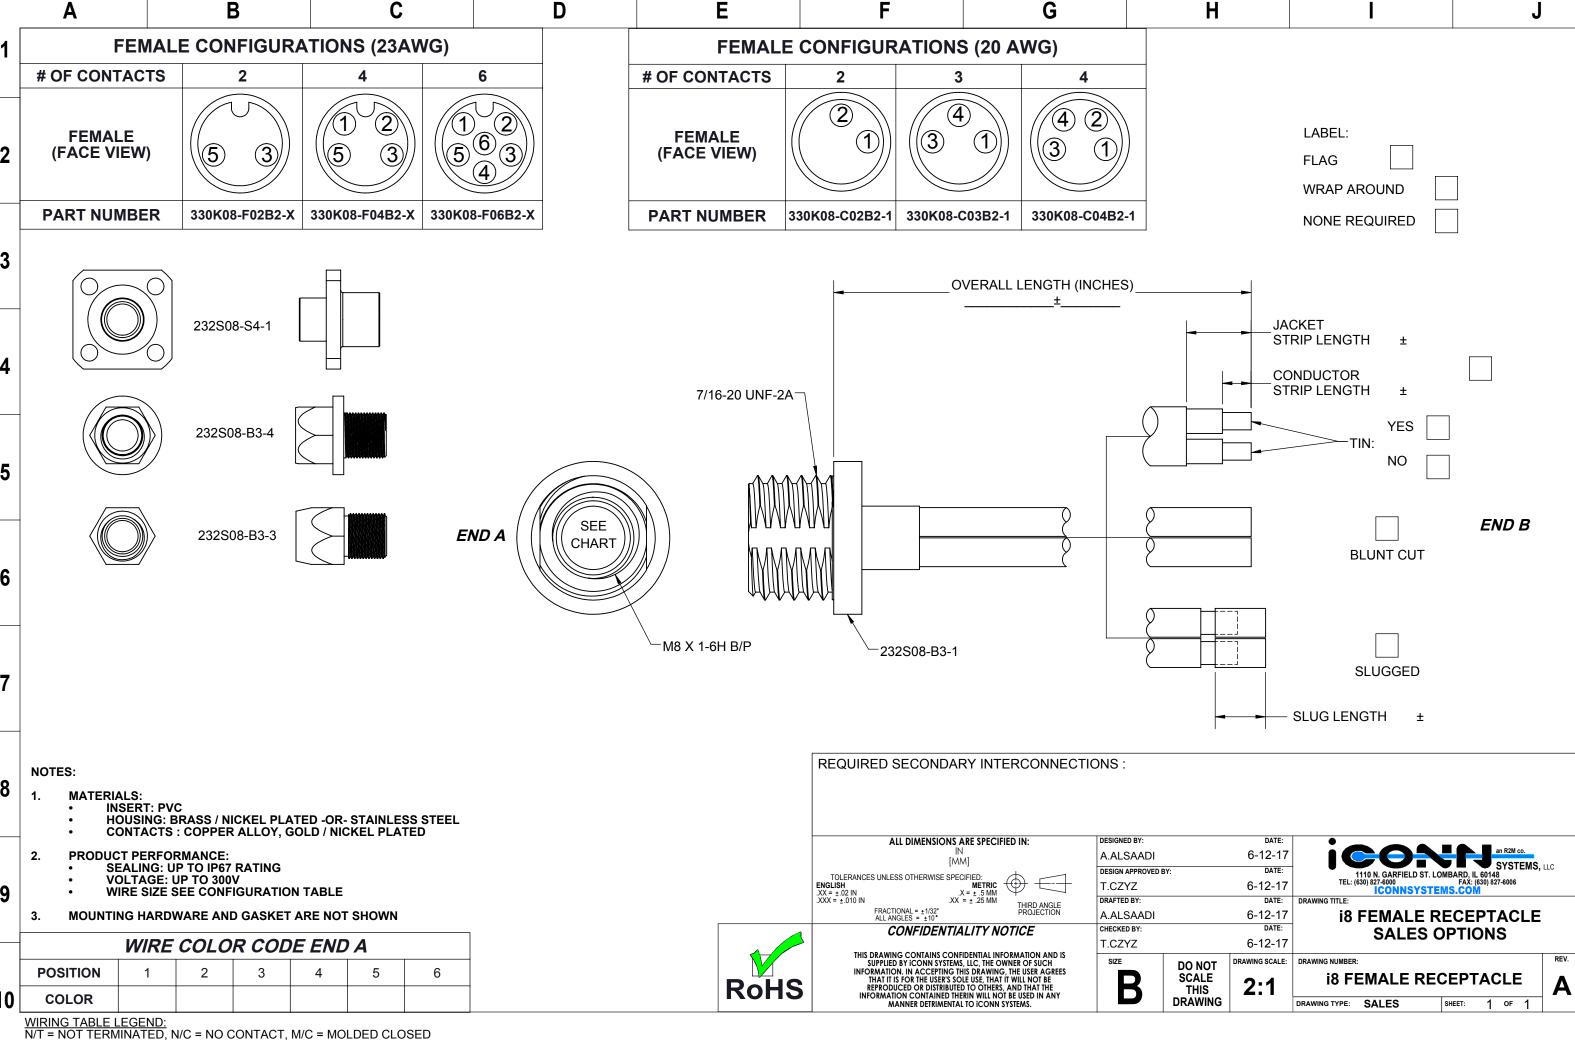

N/T = NOT TERMINATED, N/C = NO CONTACT, M/C = MOLDED CLOSED

N/T = NOT TERMINATED, N/C = NO CONTACT, M/C = MOLDED CLOSED

C

D

Ε

G

Н

| }       | B-0                 | B-CODE MALE CONFIGURATIONS (20AWG) |                       |                |                |  |
|---------|---------------------|------------------------------------|-----------------------|----------------|----------------|--|
|         | # OF CONTACTS       | 5                                  | 4                     | 3              | 2              |  |
| ļ.<br>— | MALE<br>(FACE VIEW) | 3 5 1                              | ***<br>(3) (1)<br>(4) | 3 1            | 3 0 1          |  |
| •       | PART NUMBER         | 331K12-C05B2-2                     | 331K12-C04B2-2        | 331K12-C03B2-2 | 330112-C02B2-2 |  |
| •       |                     |                                    |                       |                |                |  |

| D-CODE MALE CONFIGURATIONS (20AWG) |                |                |                |                |  |  |
|------------------------------------|----------------|----------------|----------------|----------------|--|--|
| # OF CONTACTS                      | 5              | 4              | 3              | 2              |  |  |
| MALE<br>(FACE VIEW)                | 3 5 1          | 3 1            | 3 0 1          | 3 1            |  |  |
| PART NUMBER                        | 331K12-C05B2-3 | 331K12-C04B2-3 | 331K12-C03B2-3 | 331K12-C02B2-3 |  |  |

\*\*\*NO CONTACT, MOLDED CLOSED

10