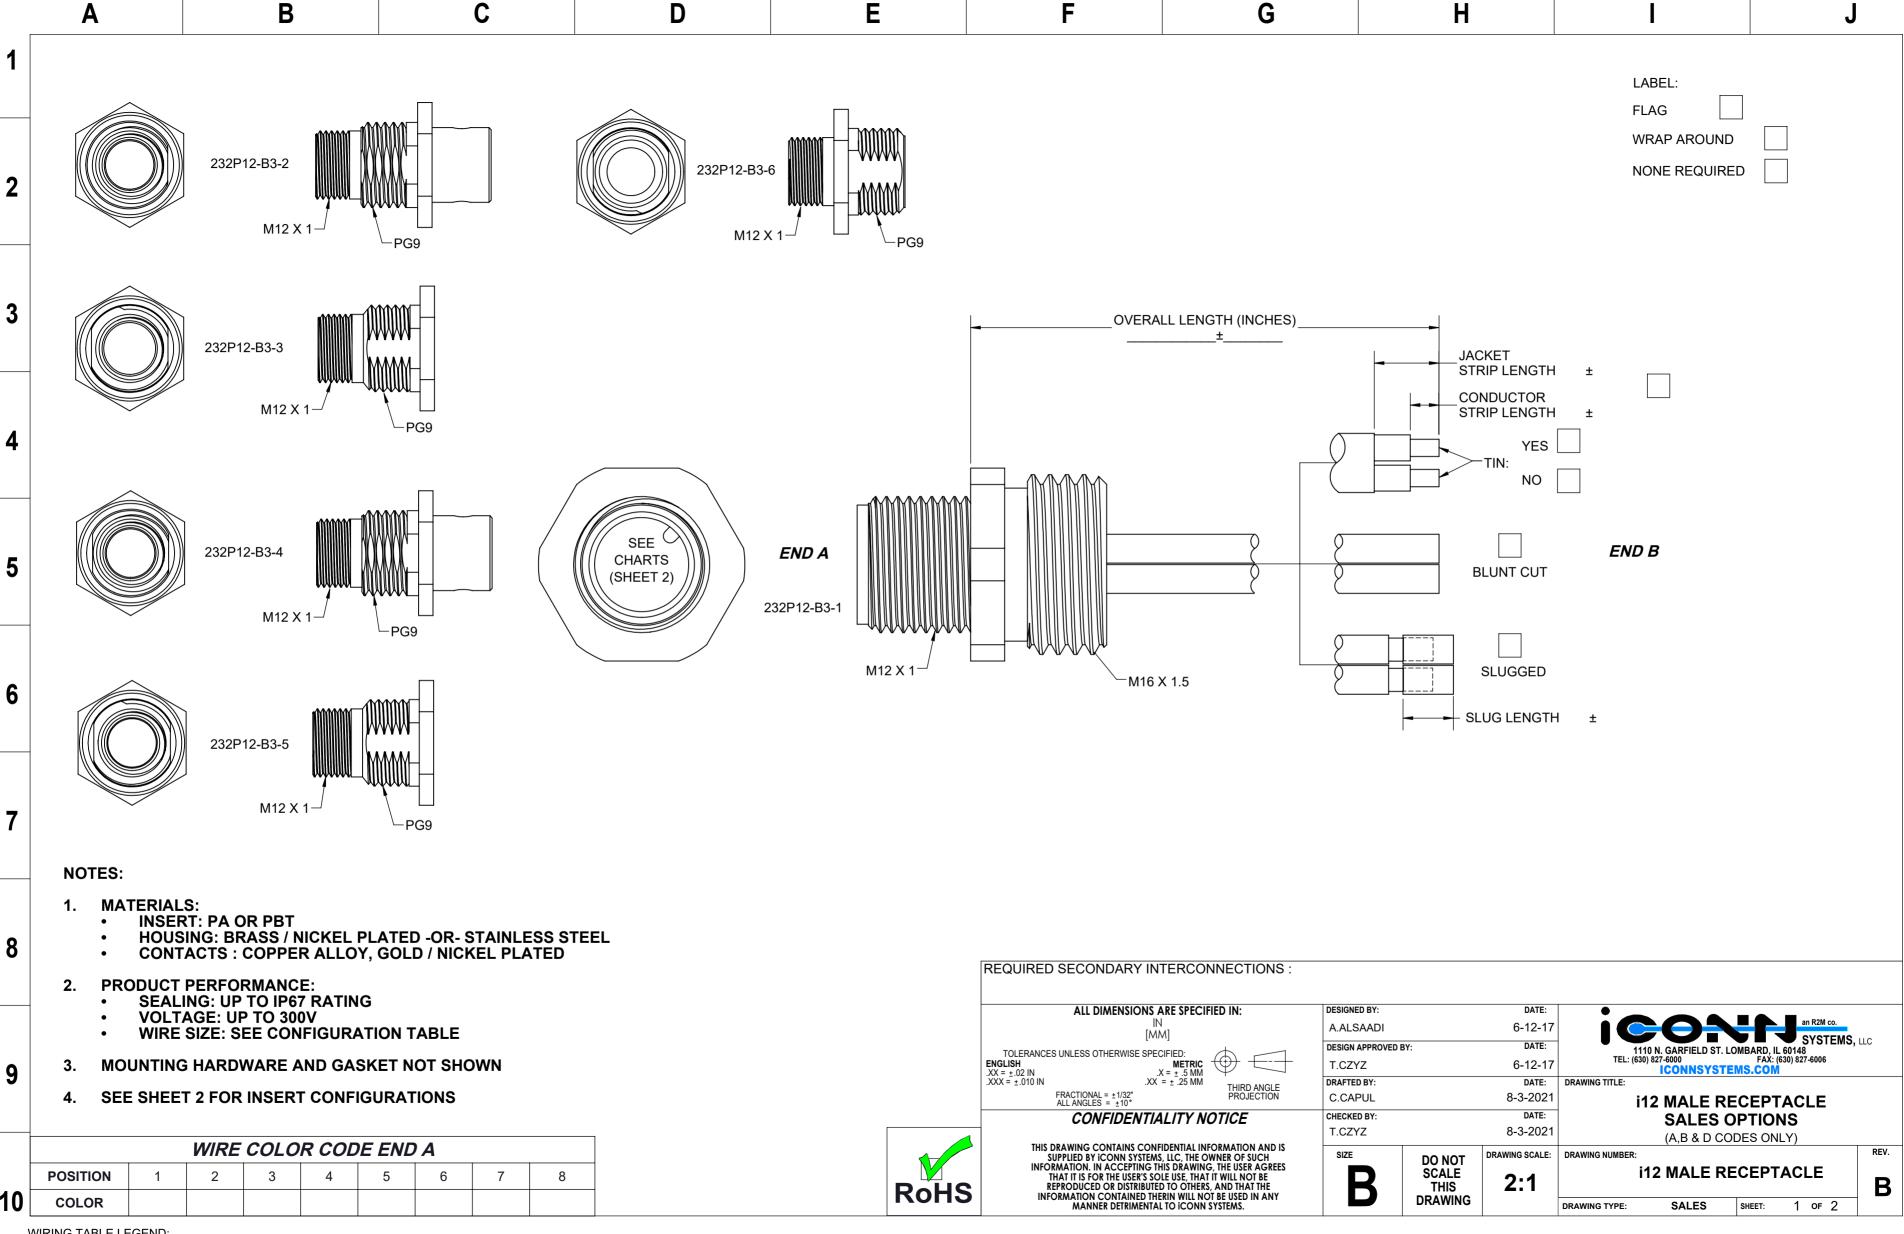

N/T = NOT TERMINATED, N/C = NO CONTACT, M/C = MOLDED CLOSED



N/T = NOT TERMINATED, N/C = NO CONTACT, M/C = MOLDED CLOSED





C

D

Ε

G

Н











| }       | B-0                 | B-CODE MALE CONFIGURATIONS (20AWG) |                       |                |                |  |
|---------|---------------------|------------------------------------|-----------------------|----------------|----------------|--|
|         | # OF CONTACTS       | 5                                  | 4                     | 3              | 2              |  |
| ļ.<br>— | MALE<br>(FACE VIEW) | 3 5 1                              | ***<br>(3) (1)<br>(4) | 3 1            | 3 0 1          |  |
| •       | PART NUMBER         | 331K12-C05B2-2                     | 331K12-C04B2-2        | 331K12-C03B2-2 | 330112-C02B2-2 |  |
| •       |                     |                                    |                       |                |                |  |

| D