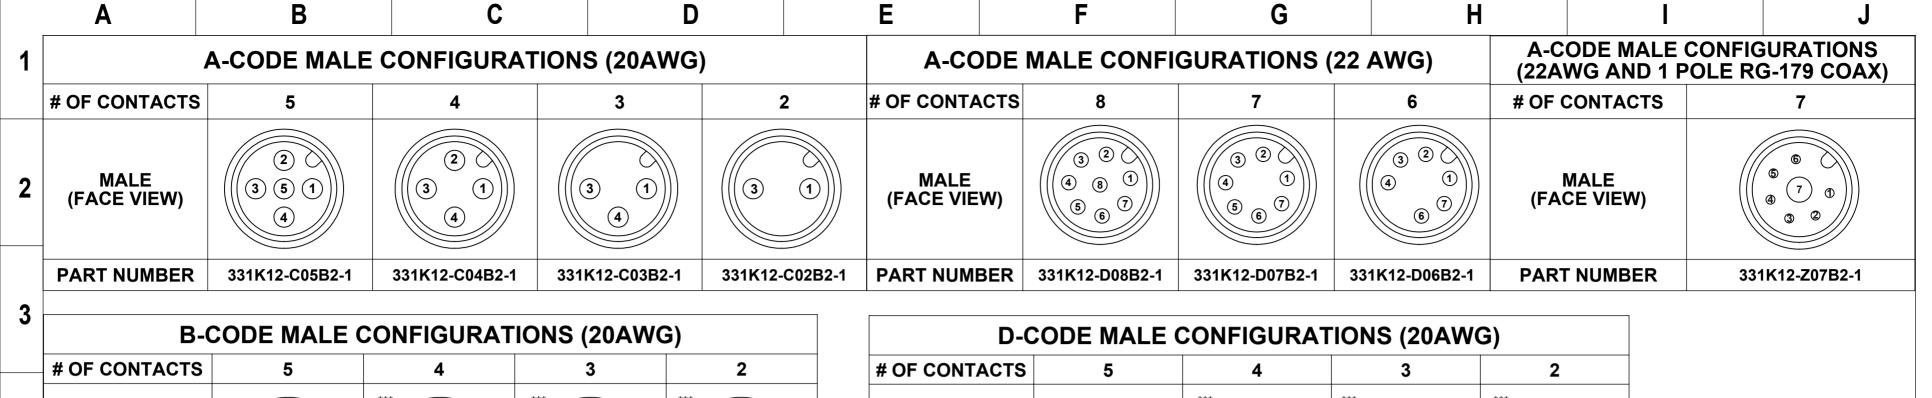

N/T = NOT TERMINATED, N/C = NO CONTACT, M/C = MOLDED CLOSED

N/T = NOT TERMINATED, N/C = NO CONTACT, M/C = MOLDED CLOSED

C

D

Ε

G

Н

| }       | B-0                 | B-CODE MALE CONFIGURATIONS (20AWG) |                       |                |                |  |
|---------|---------------------|------------------------------------|-----------------------|----------------|----------------|--|
|         | # OF CONTACTS       | 5                                  | 4                     | 3              | 2              |  |
| ļ.<br>— | MALE<br>(FACE VIEW) | 3 5 1                              | ***<br>(3) (1)<br>(4) | 3 1            | 3 0 1          |  |
| •       | PART NUMBER         | 331K12-C05B2-2                     | 331K12-C04B2-2        | 331K12-C03B2-2 | 330112-C02B2-2 |  |
| •       |                     |                                    |                       |                |                |  |

| D-CODE MALE CONFIGURATIONS (20AWG) |                |                |                |                |  |  |
|------------------------------------|----------------|----------------|----------------|----------------|--|--|
| # OF CONTACTS                      | 5              | 4              | 3              | 2              |  |  |
| MALE<br>(FACE VIEW)                | 3 5 1          | 3 1            | 3 0 1          | 3 1            |  |  |
| PART NUMBER                        | 331K12-C05B2-3 | 331K12-C04B2-3 | 331K12-C03B2-3 | 331K12-C02B2-3 |  |  |