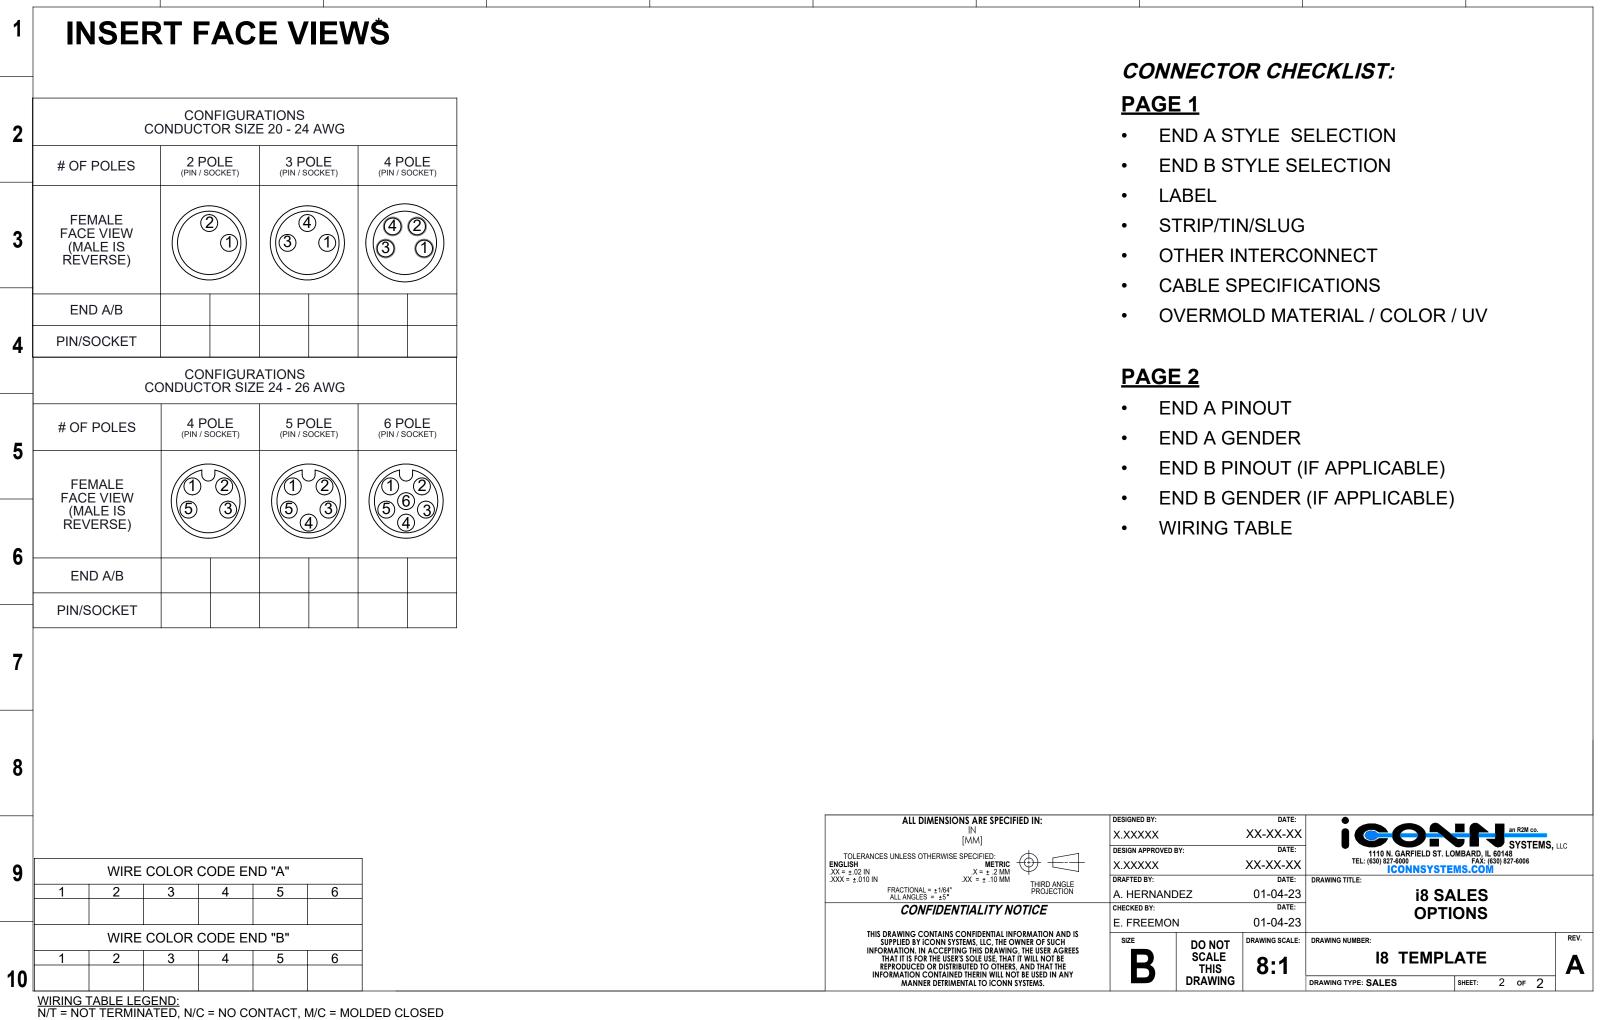

N/T = NOT TERMINATED, N/C = NO CONTACT, M/C = MOLDED CLOSED

N/T = NOT TERMINATED, N/C = NO CONTACT, M/C = MOLDED CLOSED

C

D

Ε

G

Н

| }       | B-0                 | B-CODE MALE CONFIGURATIONS (20AWG) |                       |                |                |  |
|---------|---------------------|------------------------------------|-----------------------|----------------|----------------|--|
|         | # OF CONTACTS       | 5                                  | 4                     | 3              | 2              |  |
| ļ.<br>— | MALE<br>(FACE VIEW) | 3 5 1                              | ***<br>(3) (1)<br>(4) | 3 1            | 3 0 1          |  |
| •       | PART NUMBER         | 331K12-C05B2-2                     | 331K12-C04B2-2        | 331K12-C03B2-2 | 330112-C02B2-2 |  |
| •       |                     |                                    |                       |                |                |  |

| D-CODE MALE CONFIGURATIONS (20AWG) |                |                |                |                |  |  |
|------------------------------------|----------------|----------------|----------------|----------------|--|--|
| # OF CONTACTS                      | 5              | 4              | 3              | 2              |  |  |
| MALE<br>(FACE VIEW)                | 3 5 1          | 3 1            | 3 0 1          | 3 1            |  |  |
| PART NUMBER                        | 331K12-C05B2-3 | 331K12-C04B2-3 | 331K12-C03B2-3 | 331K12-C02B2-3 |  |  |

\*\*\*NO CONTACT, MOLDED CLOSED

10