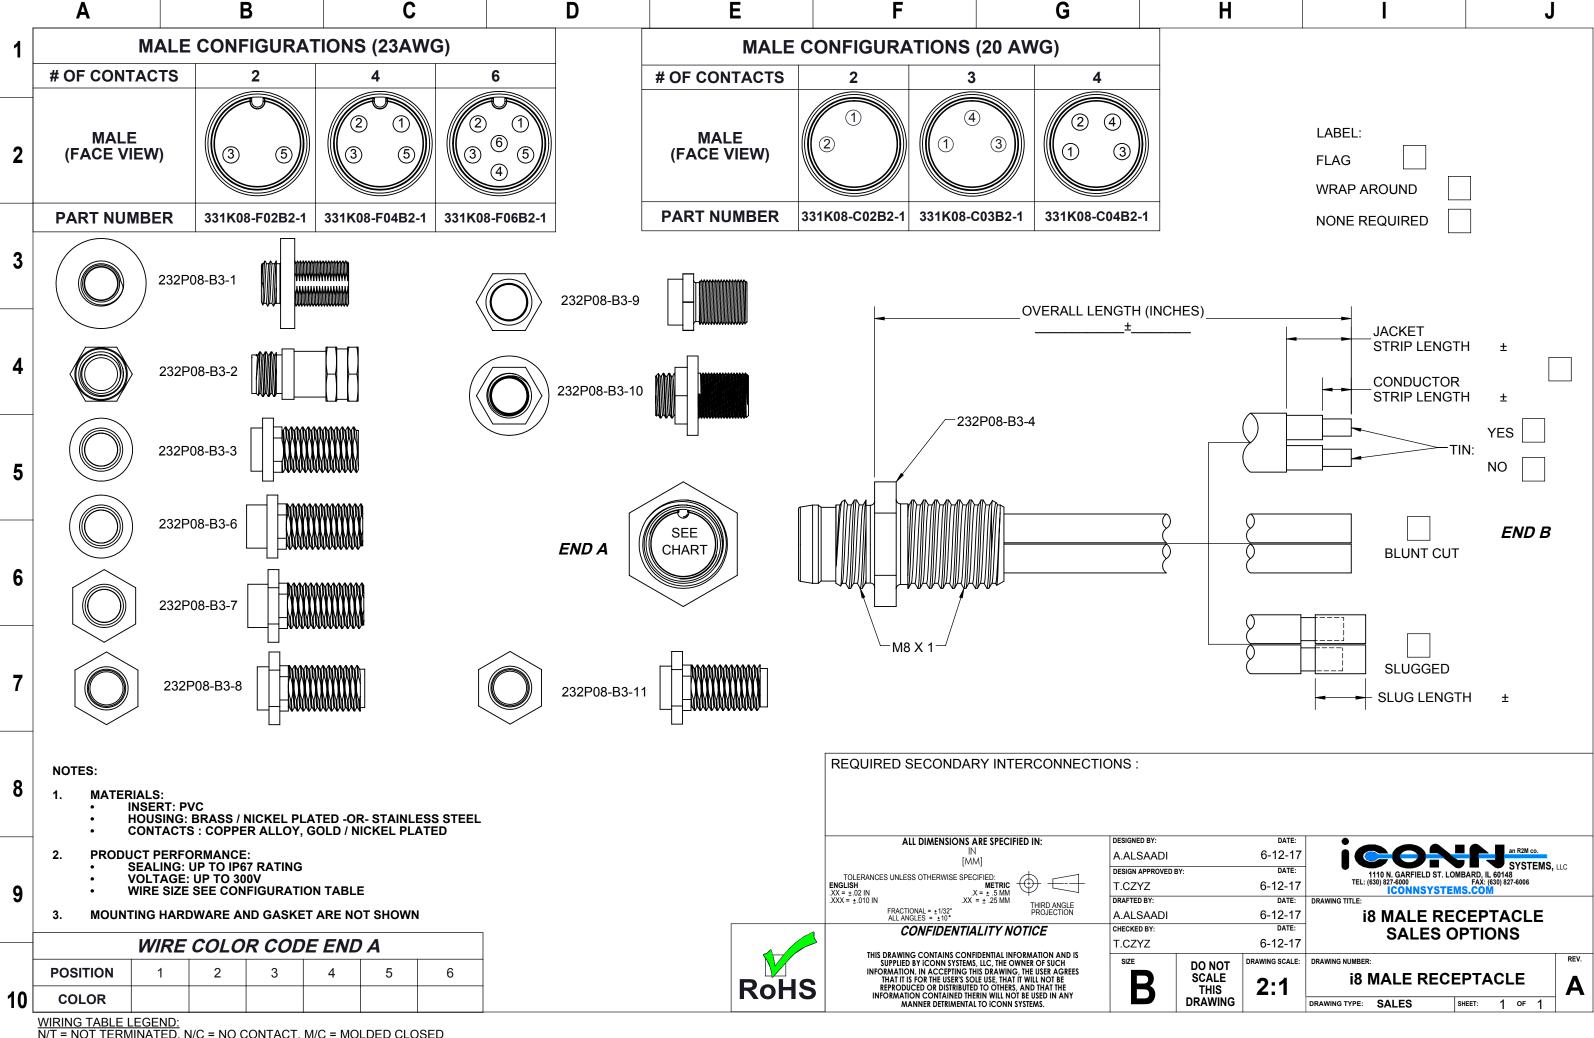

N/T = NOT TERMINATED, N/C = NO CONTACT, M/C = MOLDED CLOSED

N/T = NOT TERMINATED, N/C = NO CONTACT, M/C = MOLDED CLOSED

C

D

Ε

G

Н

| }       | B-0                 | B-CODE MALE CONFIGURATIONS (20AWG) |                       |                |                |  |
|---------|---------------------|------------------------------------|-----------------------|----------------|----------------|--|
|         | # OF CONTACTS       | 5                                  | 4                     | 3              | 2              |  |
| ļ.<br>— | MALE<br>(FACE VIEW) | 3 5 1                              | ***<br>(3) (1)<br>(4) | 3 1            | 3 0 1          |  |
| •       | PART NUMBER         | 331K12-C05B2-2                     | 331K12-C04B2-2        | 331K12-C03B2-2 | 330112-C02B2-2 |  |
| •       |                     |                                    |                       |                |                |  |

| D-CODE MALE CONFIGURATIONS (20AWG) |                |                |                |                |  |  |
|------------------------------------|----------------|----------------|----------------|----------------|--|--|
| # OF CONTACTS                      | 5              | 4              | 3              | 2              |  |  |
| MALE<br>(FACE VIEW)                | 3 5 1          | 3 1            | 3 0 1          | 3 1            |  |  |
| PART NUMBER                        | 331K12-C05B2-3 | 331K12-C04B2-3 | 331K12-C03B2-3 | 331K12-C02B2-3 |  |  |

\*\*\*NO CONTACT, MOLDED CLOSED

10