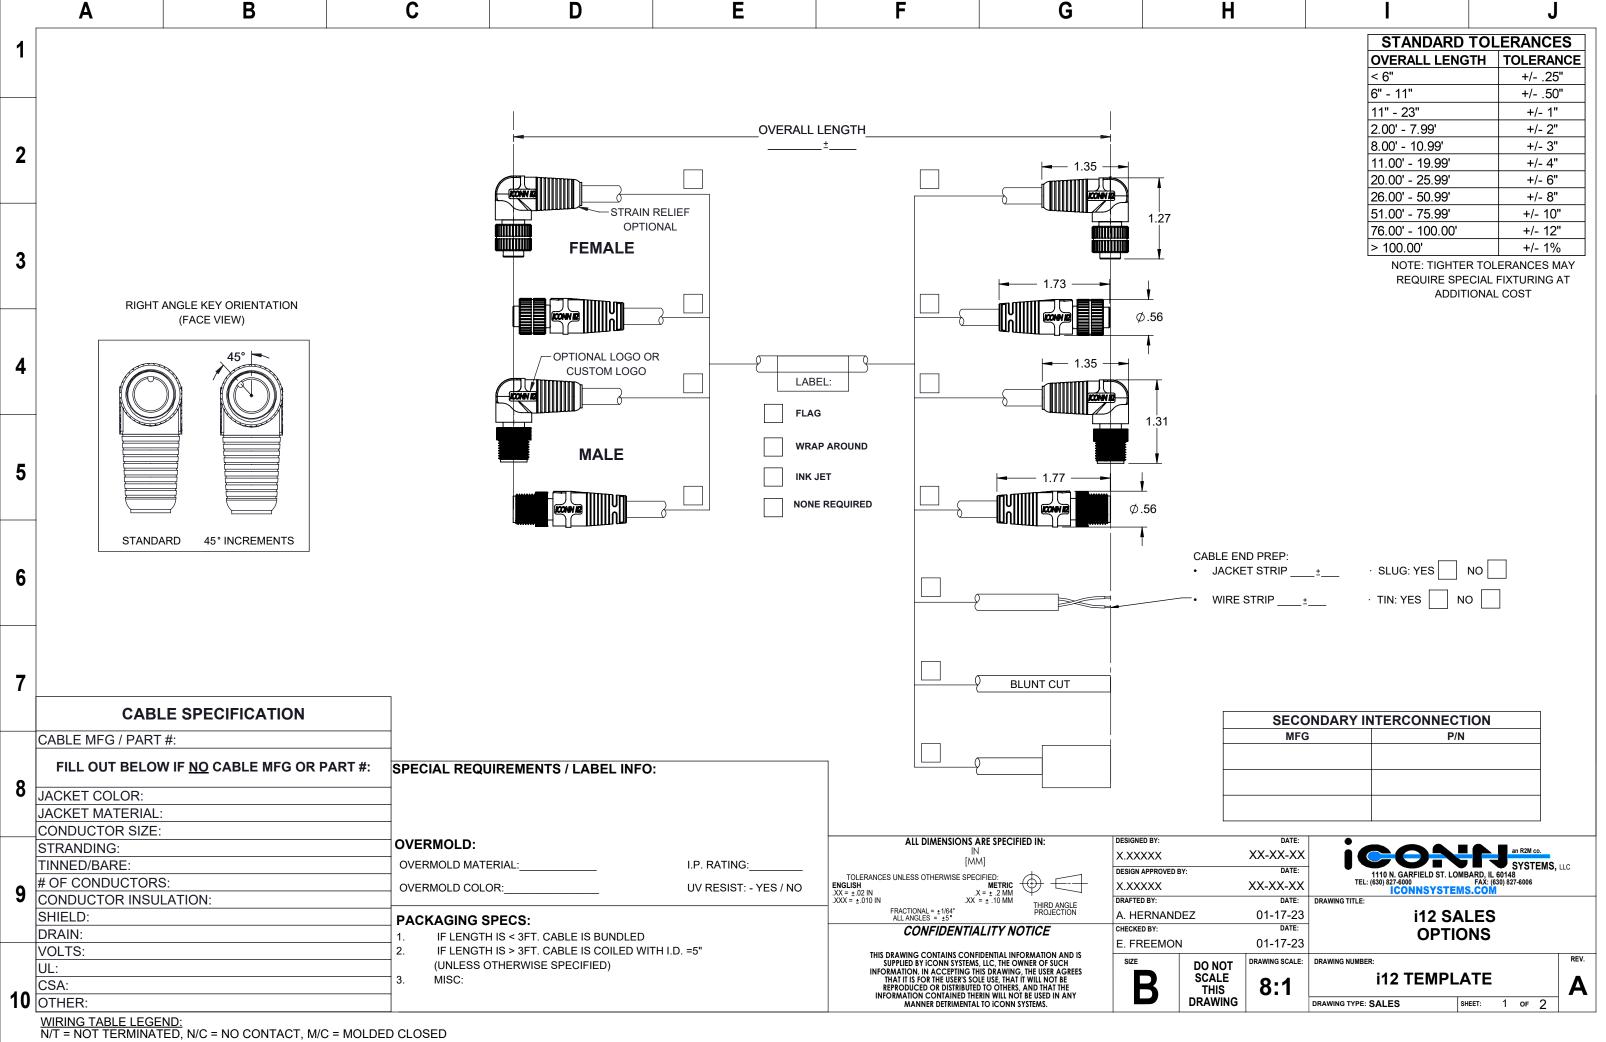

31K12-C04B2-2        | 331K12-C03B2-2 | 330112-C02B2-2 |  |
| •       |                     |                                    |                       |                |                |  |

| D-CODE MALE CONFIGURATIONS (20AWG) |                |                |                |                |  |  |
|------------------------------------|----------------|----------------|----------------|----------------|--|--|
| # OF CONTACTS                      | 5              | 4              | 3              | 2              |  |  |
| MALE<br>(FACE VIEW)                | 3 5 1          | 3 1            | 3 0 1          | 3 1            |  |  |
| PART NUMBER                        | 331K12-C05B2-3 | 331K12-C04B2-3 | 331K12-C03B2-3 | 331K12-C02B2-3 |  |  |

\*\*\*NO CONTACT, MOLDED CLOSED



10