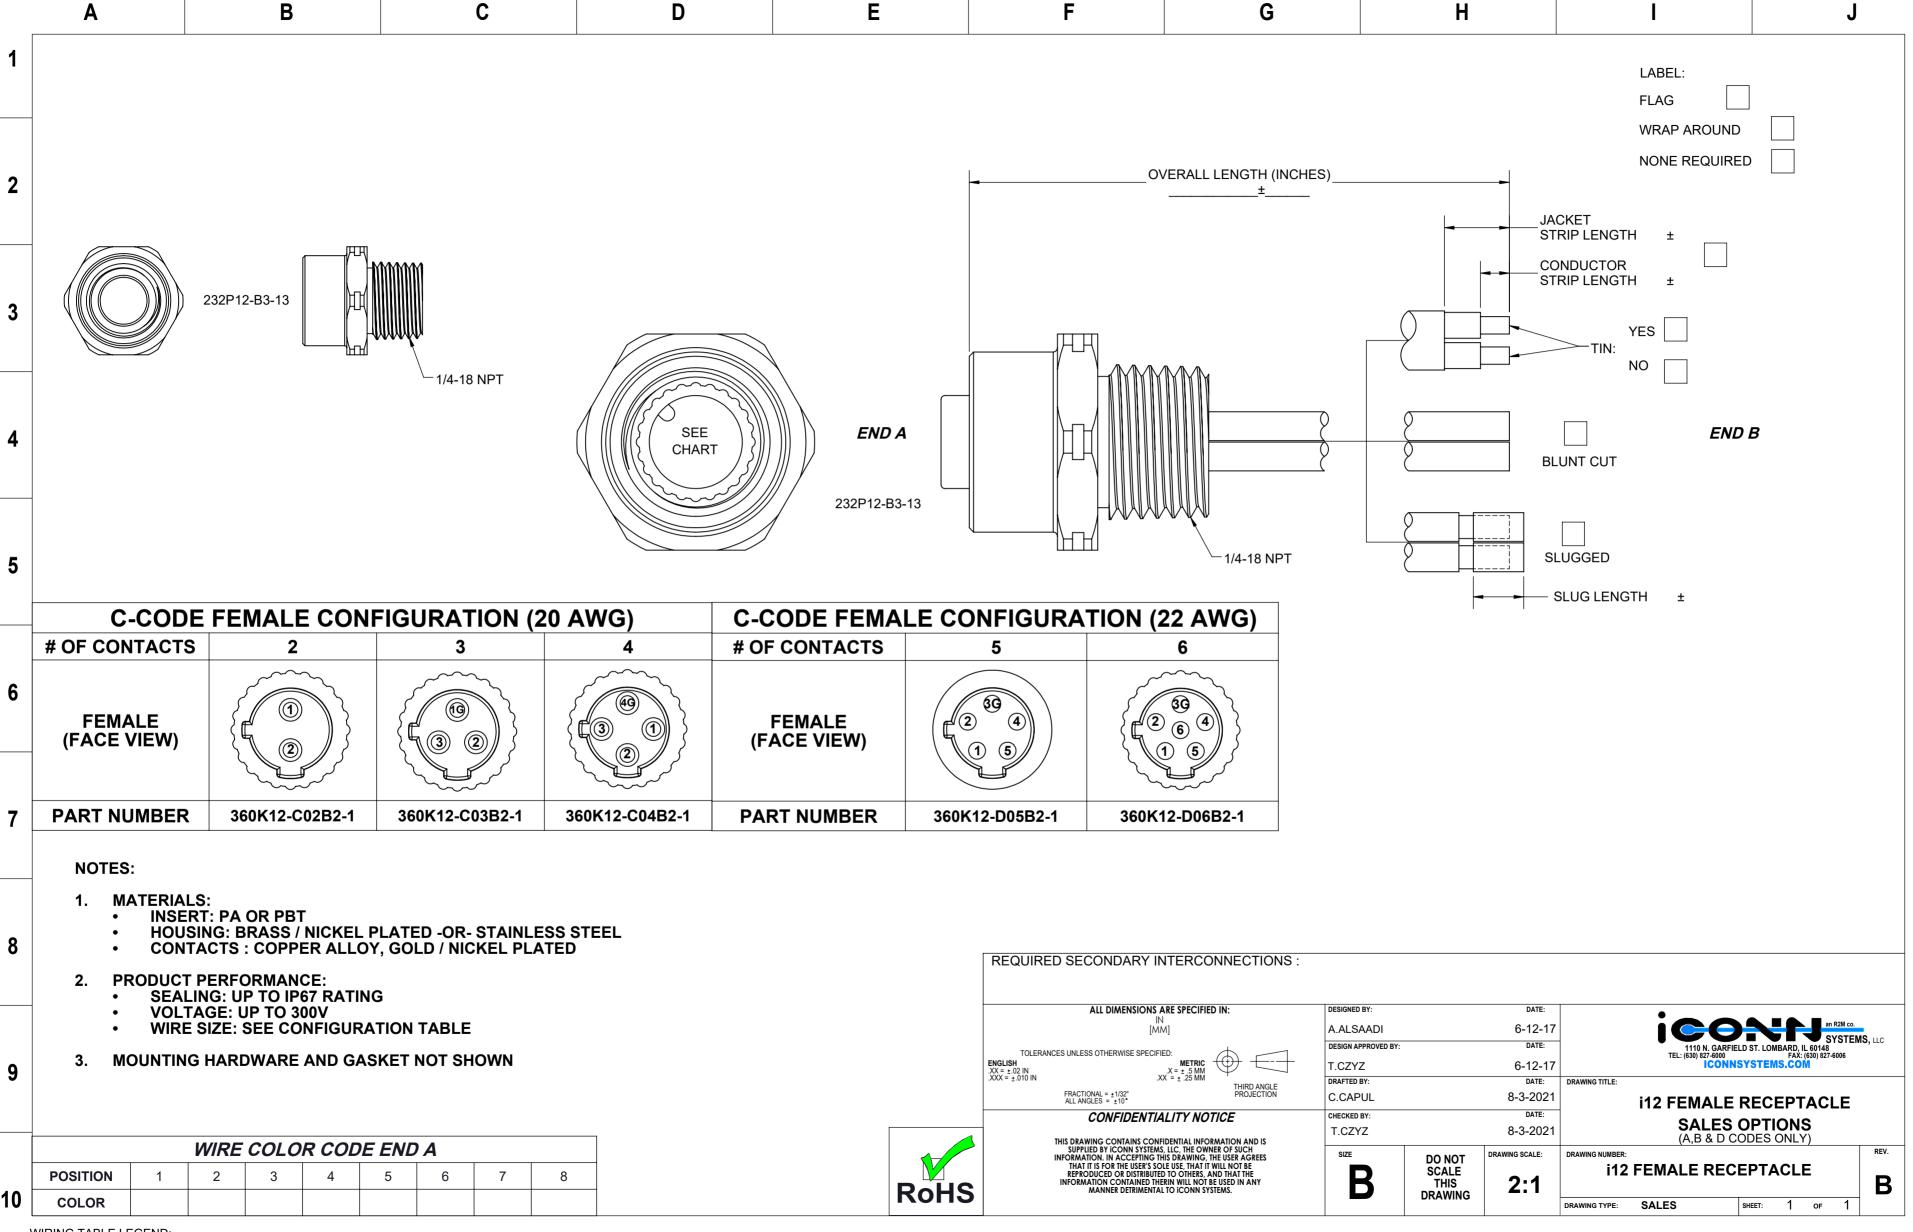

N/T = NOT TERMINATED, N/C = NO CONTACT, M/C = MOLDED CLOSED

N/T = NOT TERMINATED, N/C = NO CONTACT, M/C = MOLDED CLOSED

C

D

Ε

G

Н

| }       | B-0                 | B-CODE MALE CONFIGURATIONS (20AWG) |                       |                |                |  |
|---------|---------------------|------------------------------------|-----------------------|----------------|----------------|--|
|         | # OF CONTACTS       | 5                                  | 4                     | 3              | 2              |  |
| ļ.<br>— | MALE<br>(FACE VIEW) | 3 5 1                              | ***<br>(3) (1)<br>(4) | 3 1            | 3 0 1          |  |
| •       | PART NUMBER         | 331K12-C05B2-2                     | 331K12-C04B2-2        | 331K12-C03B2-2 | 330112-C02B2-2 |  |
| •       |                     |                                    |                       |                |                |  |

| D-CODE MALE CONFIGURATIONS (20AWG) |                |                |                |                |  |  |
|------------------------------------|----------------|----------------|----------------|----------------|--|--|
| # OF CONTACTS                      | 5              | 4              | 3              | 2              |  |  |
| MALE<br>(FACE VIEW)                | 3 5 1          | 3 1            | 3 0 1          | 3 1            |  |  |
| PART NUMBER                        | 331K12-C05B2-3 | 331K12-C04B2-3 | 331K12-C03B2-3 | 331K12-C02B2-3 |  |  |

\*\*\*NO CONTACT, MOLDED CLOSED

10