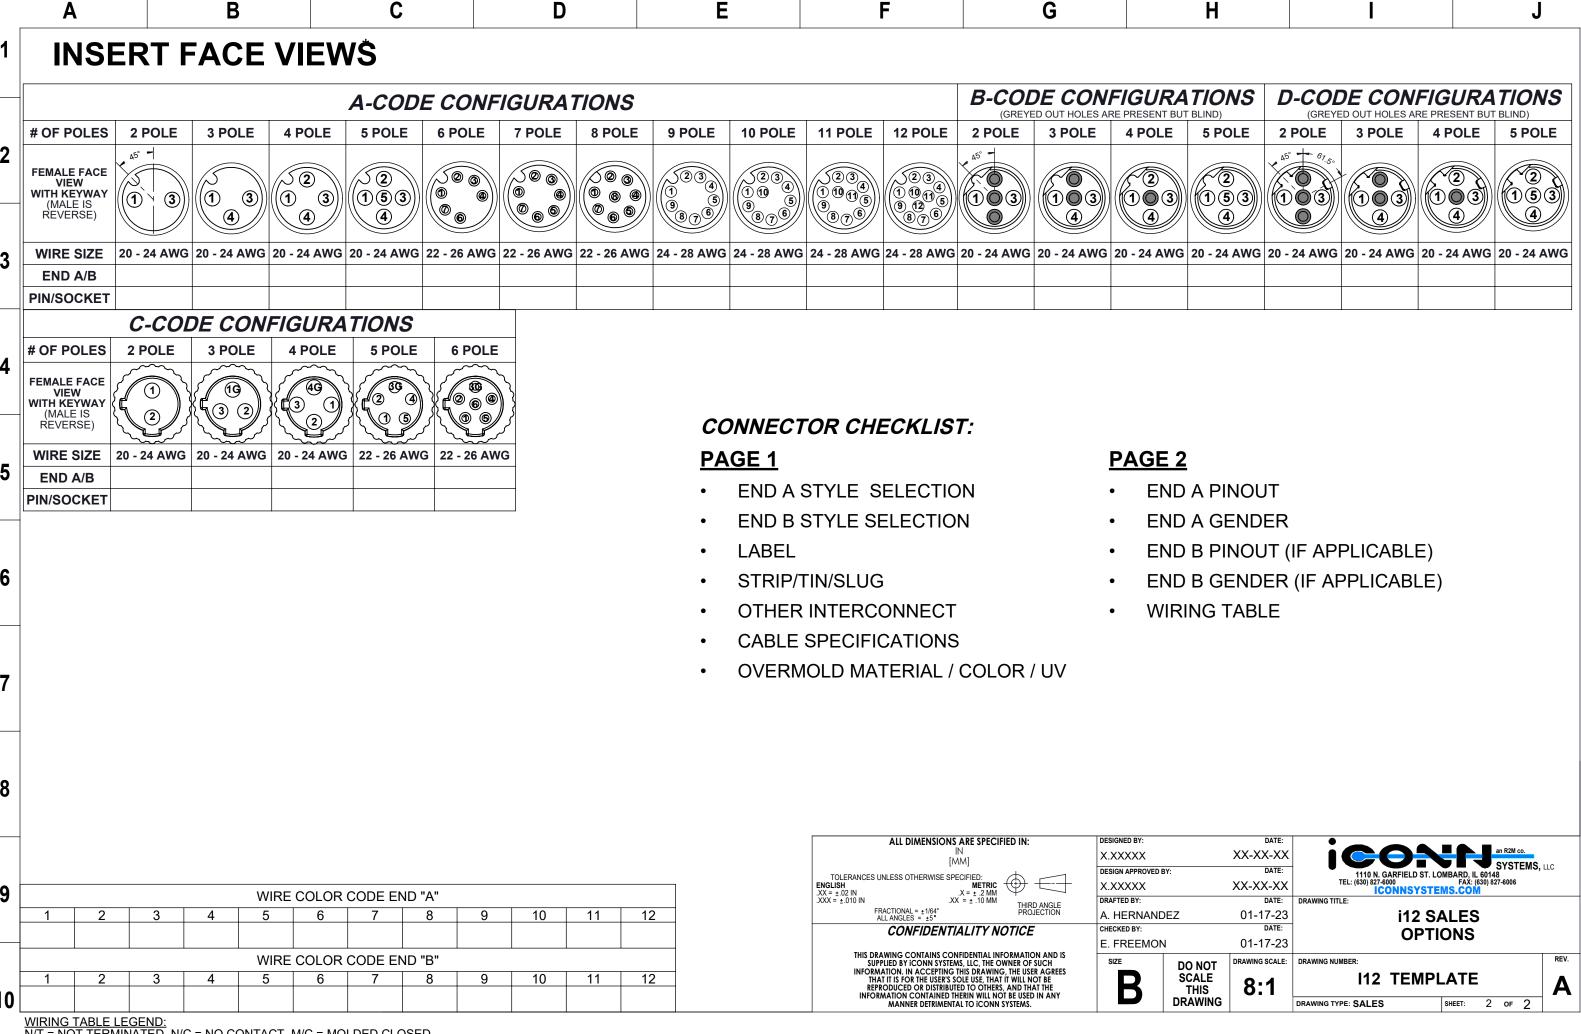

K12-C04B2-2        | 331K12-C03B2-2 | 330112-C02B2-2 |  |
| •       |                     |                                    |                       |                |                |  |

| D-CODE MALE CONFIGURATIONS (20AWG) |                |                |                |                |  |  |
|------------------------------------|----------------|----------------|----------------|----------------|--|--|
| # OF CONTACTS                      | 5              | 4              | 3              | 2              |  |  |
| MALE<br>(FACE VIEW)                | 3 5 1          | 3 1            | 3 0 1          | 3 1            |  |  |
| PART NUMBER                        | 331K12-C05B2-3 | 331K12-C04B2-3 | 331K12-C03B2-3 | 331K12-C02B2-3 |  |  |

\*\*\*NO CONTACT, MOLDED CLOSED



10