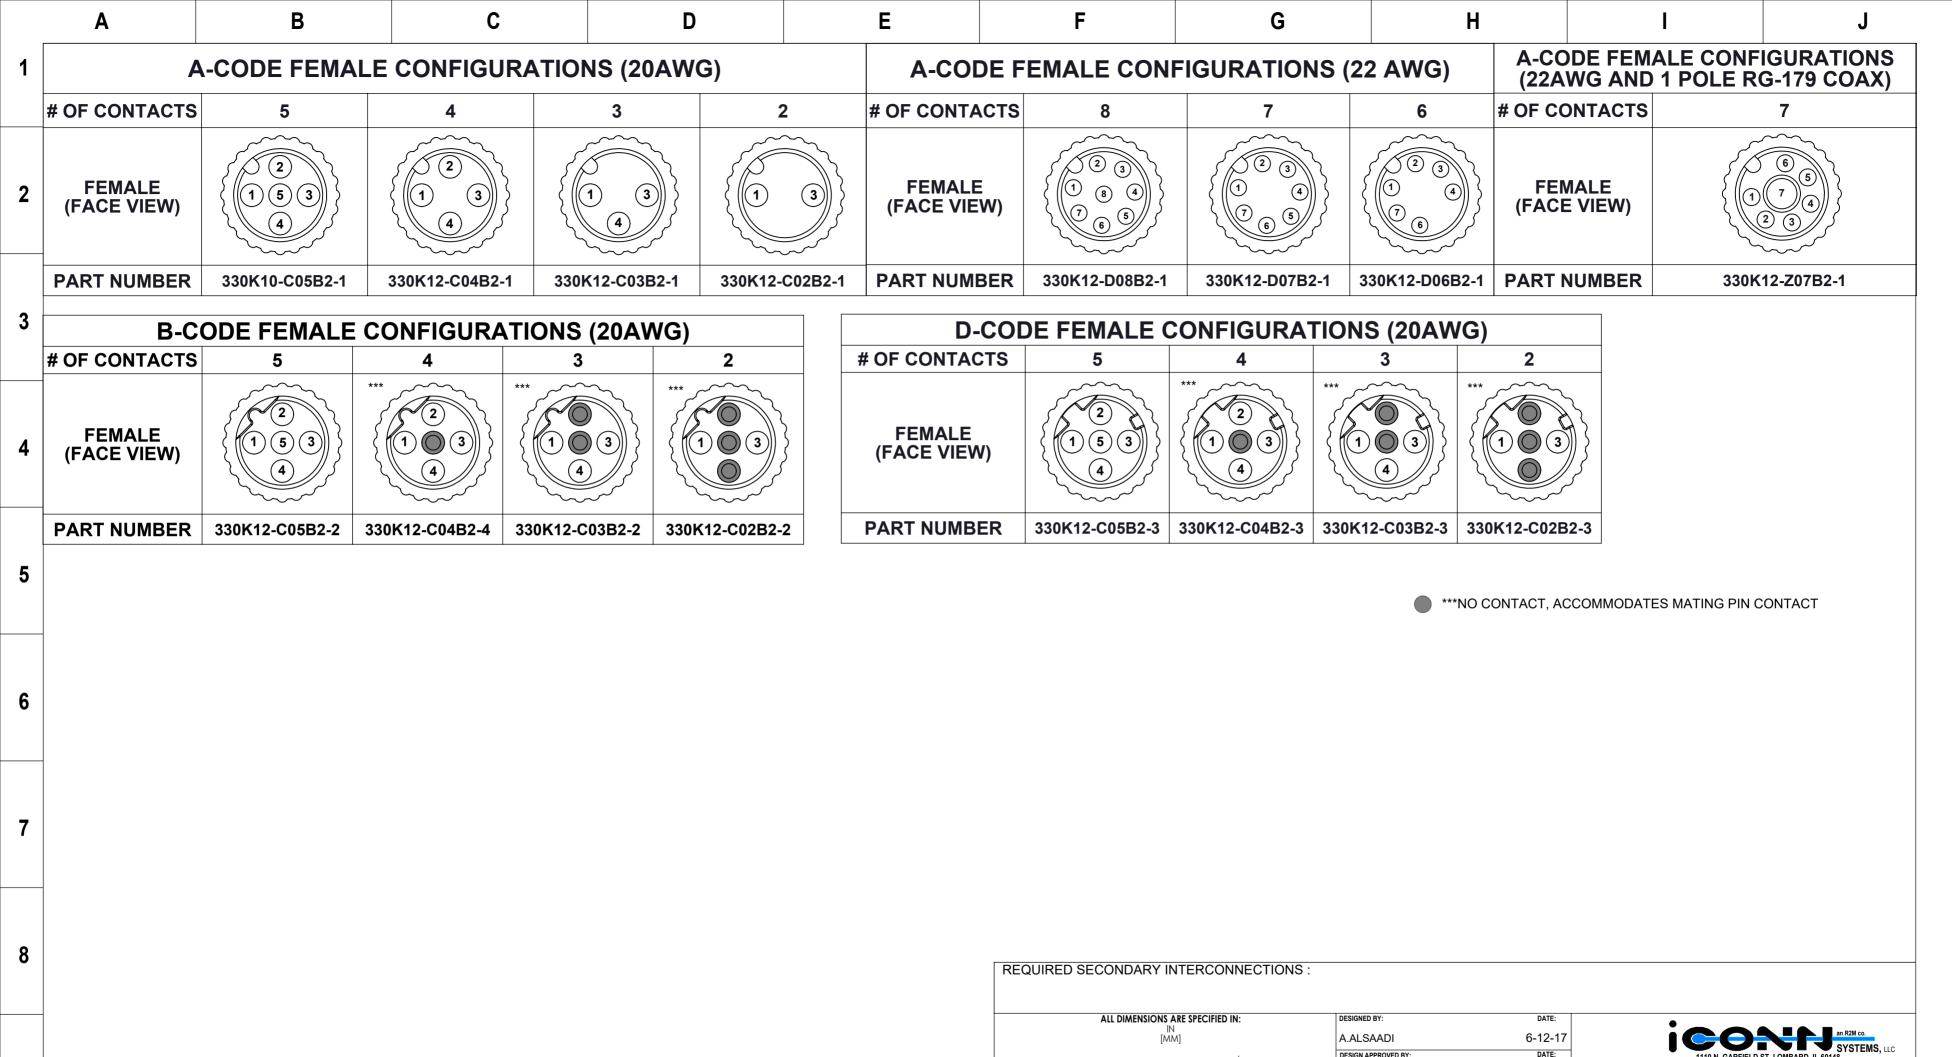

N/T = NOT TERMINATED, N/C = NO CONTACT, M/C = MOLDED CLOSED

N/T = NOT TERMINATED, N/C = NO CONTACT, M/C = MOLDED CLOSED

C

D

Ε

G

Н

| }       | B-0                 | B-CODE MALE CONFIGURATIONS (20AWG) |                       |                |                |  |
|---------|---------------------|------------------------------------|-----------------------|----------------|----------------|--|
|         | # OF CONTACTS       | 5                                  | 4                     | 3              | 2              |  |
| ļ.<br>— | MALE<br>(FACE VIEW) | 3 5 1                              | ***<br>(3) (1)<br>(4) | 3 1            | 3 0 1          |  |
| •       | PART NUMBER         | 331K12-C05B2-2                     | 331K12-C04B2-2        | 331K12-C03B2-2 | 330112-C02B2-2 |  |
| •       |                     |                                    |                       |                |                |  |

| D-CODE MALE CONFIGURATIONS (20AWG) |                |                |                |                |  |  |
|------------------------------------|----------------|----------------|----------------|----------------|--|--|
| # OF CONTACTS                      | 5              | 4              | 3              | 2              |  |  |
| MALE<br>(FACE VIEW)                | 3 5 1          | 3 1            | 3 0 1          | 3 1            |  |  |
| PART NUMBER                        | 331K12-C05B2-3 | 331K12-C04B2-3 | 331K12-C03B2-3 | 331K12-C02B2-3 |  |  |

\*\*\*NO CONTACT, MOLDED CLOSED

10