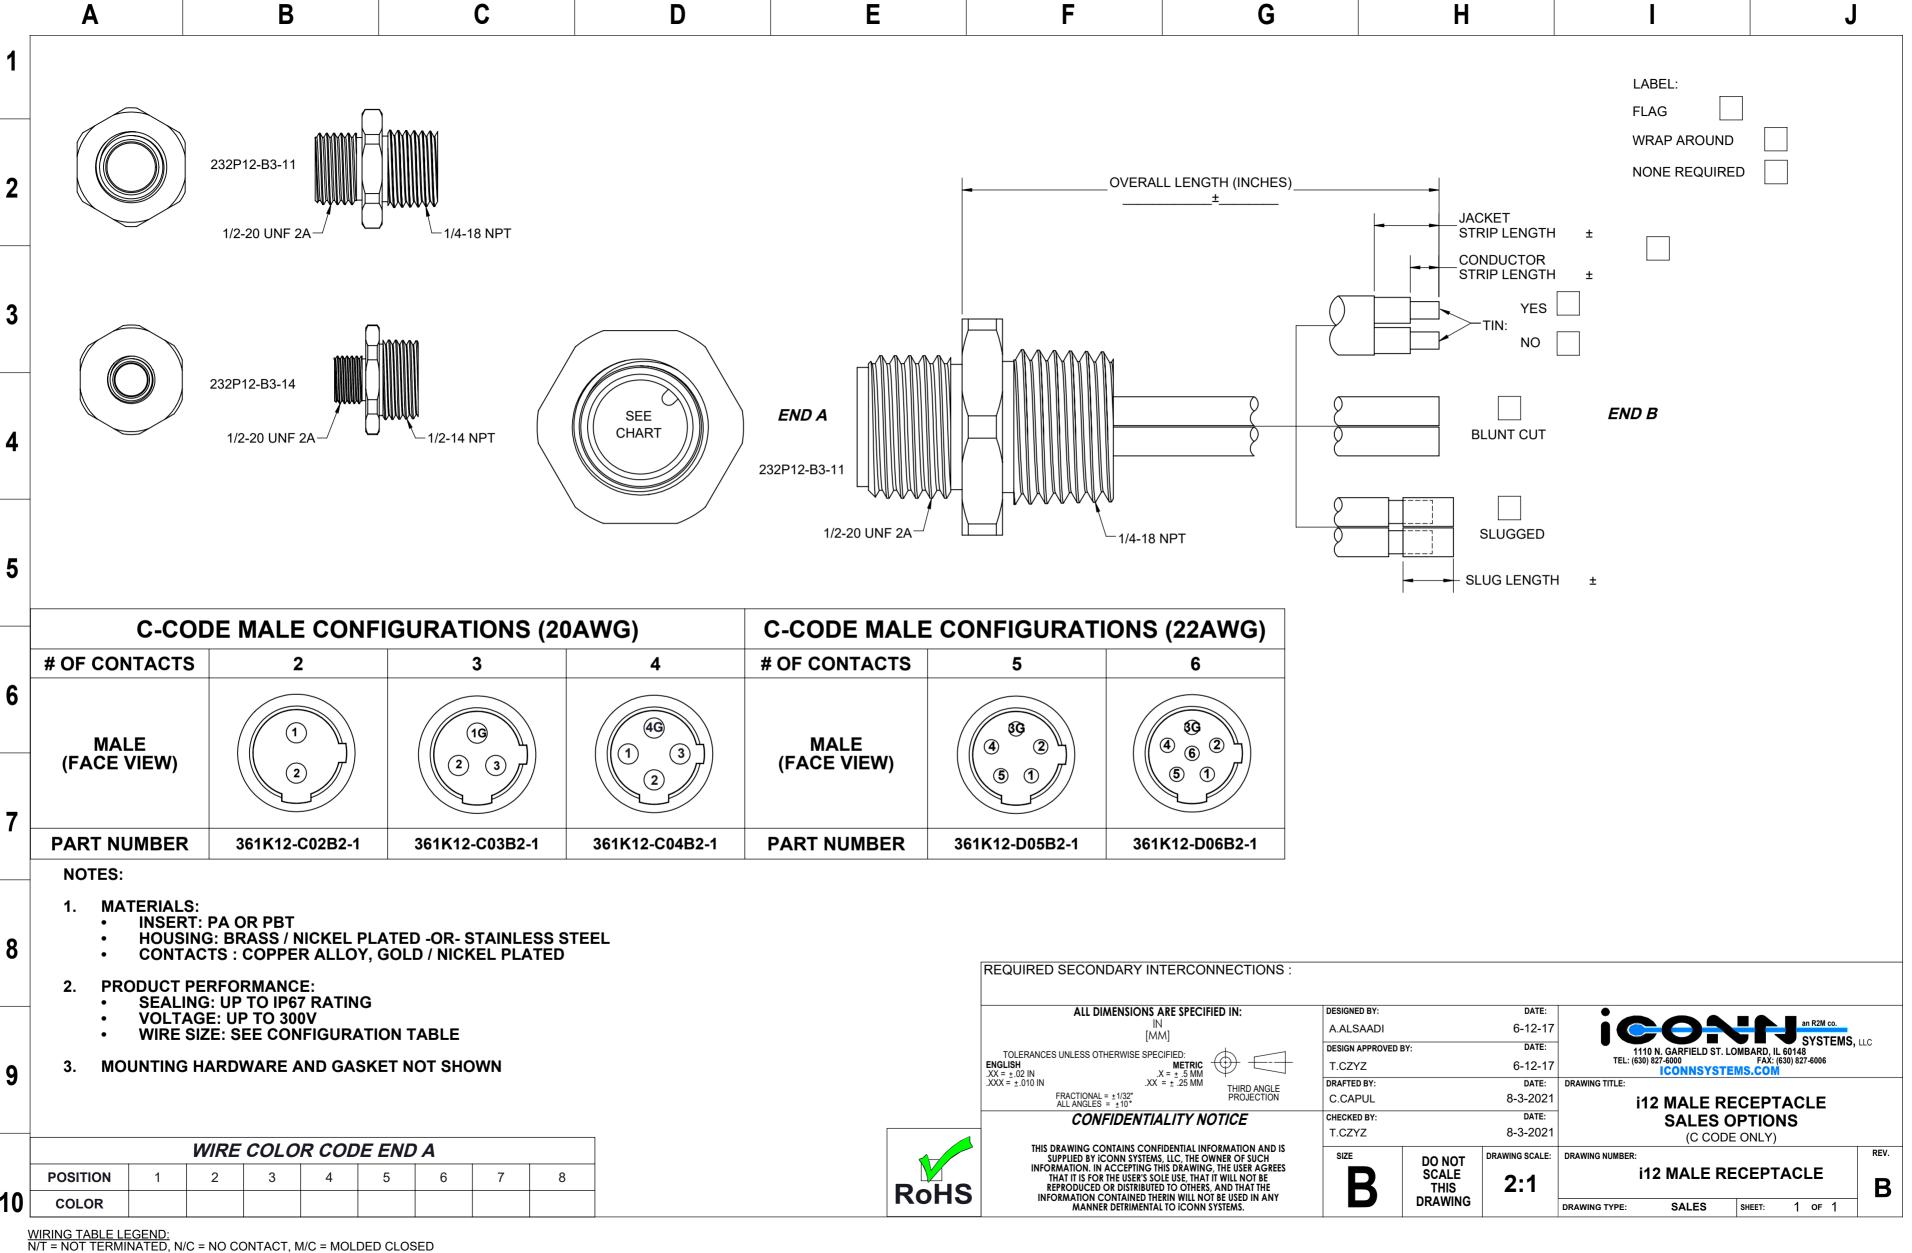

331K12-C04B2-2        | 331K12-C03B2-2 | 330112-C02B2-2 |  |
| •       |                     |                                    |                       |                |                |  |

| D-CODE MALE CONFIGURATIONS (20AWG) |                |                |                |                |  |  |
|------------------------------------|----------------|----------------|----------------|----------------|--|--|
| # OF CONTACTS                      | 5              | 4              | 3              | 2              |  |  |
| MALE<br>(FACE VIEW)                | 3 5 1          | 3 1            | 3 0 1          | 3 1            |  |  |
| PART NUMBER                        | 331K12-C05B2-3 | 331K12-C04B2-3 | 331K12-C03B2-3 | 331K12-C02B2-3 |  |  |

\*\*\*NO CONTACT, MOLDED CLOSED



10