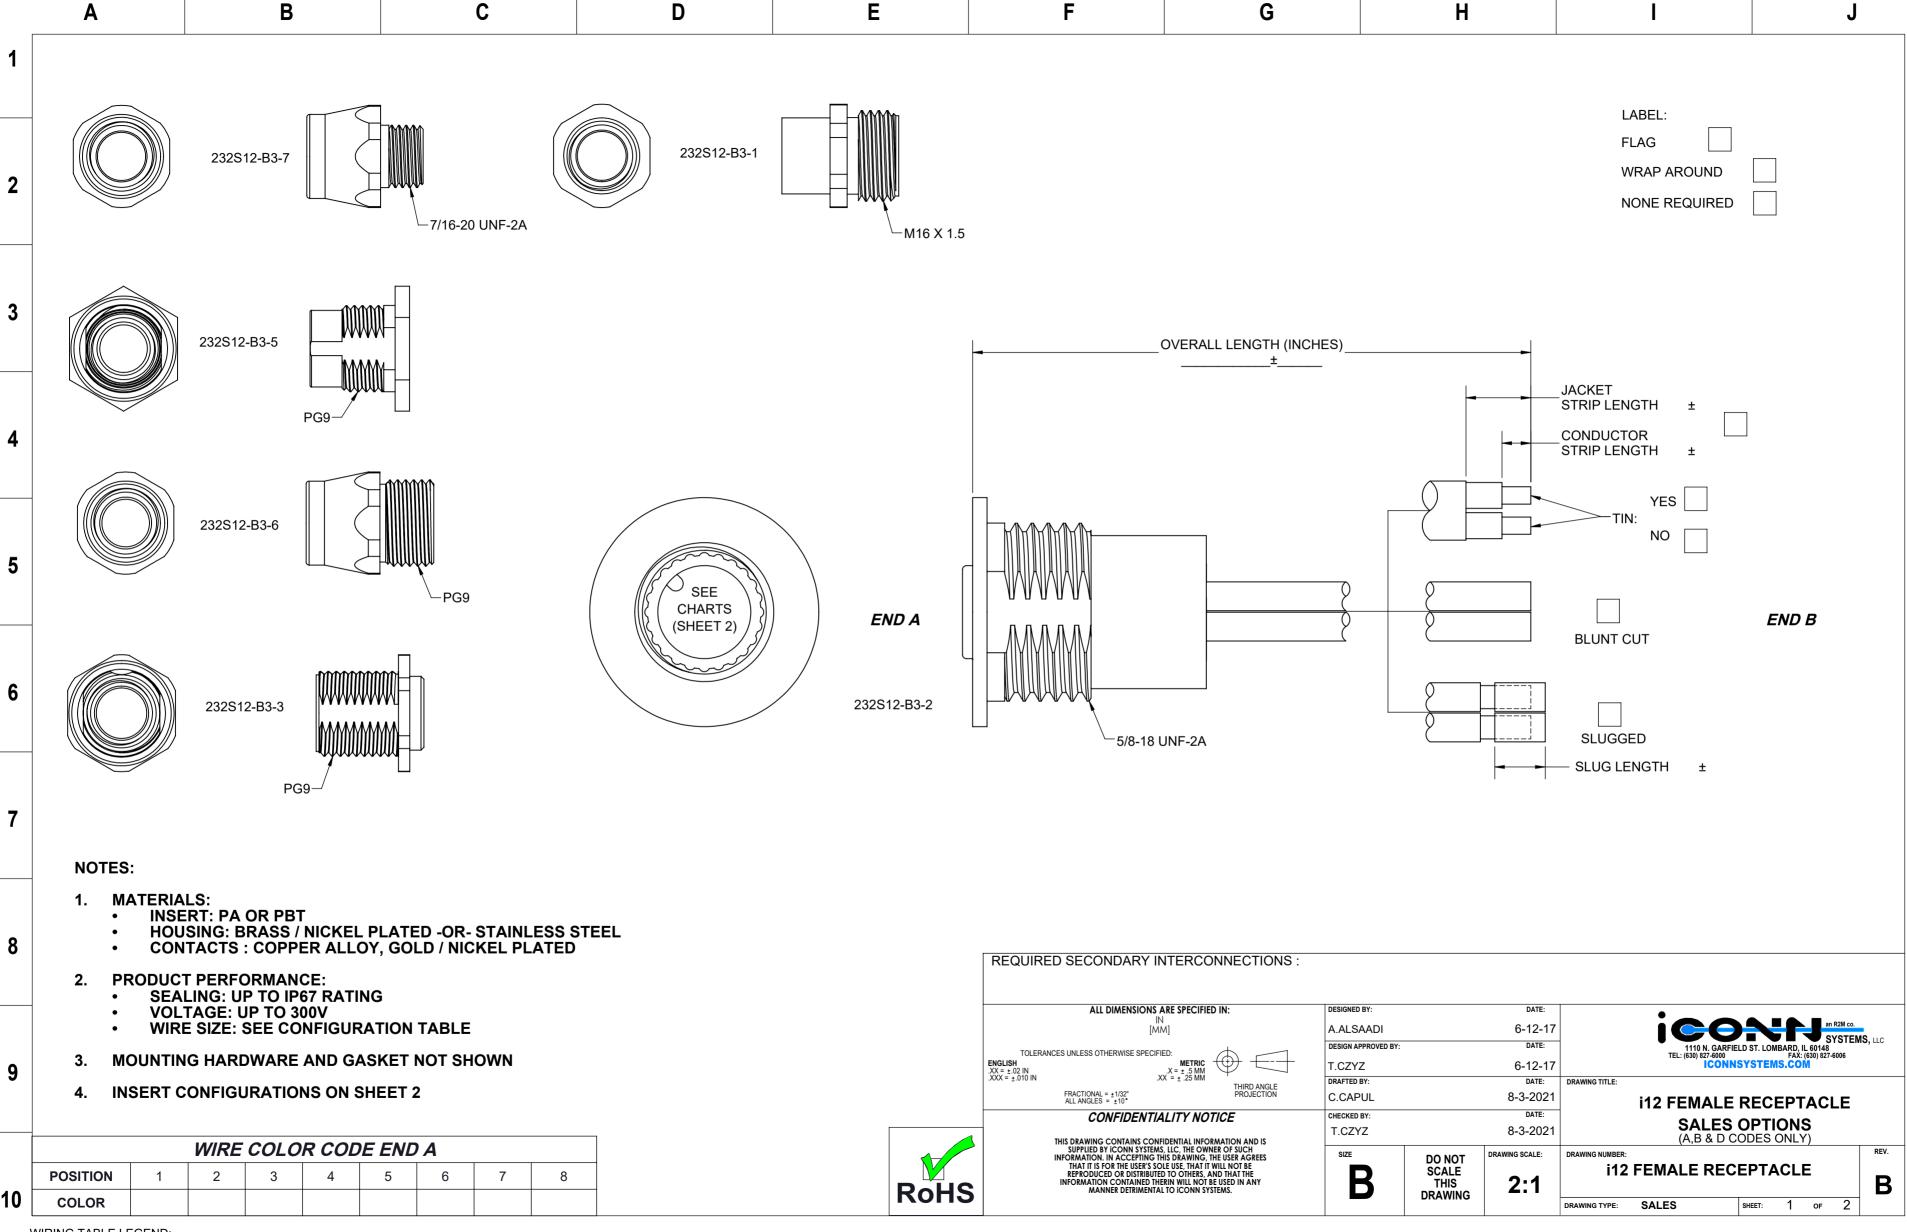

N/T = NOT TERMINATED, N/C = NO CONTACT, M/C = MOLDED CLOSED

N/T = NOT TERMINATED, N/C = NO CONTACT, M/C = MOLDED CLOSED

C

D

Ε

G

Н

| }       | B-0                 | B-CODE MALE CONFIGURATIONS (20AWG) |                       |                |                |  |
|---------|---------------------|------------------------------------|-----------------------|----------------|----------------|--|
|         | # OF CONTACTS       | 5                                  | 4                     | 3              | 2              |  |
| ļ.<br>— | MALE<br>(FACE VIEW) | 3 5 1                              | ***<br>(3) (1)<br>(4) | 3 1            | 3 0 1          |  |
| •       | PART NUMBER         | 331K12-C05B2-2                     | 331K12-C04B2-2        | 331K12-C03B2-2 | 330112-C02B2-2 |  |
| •       |                     |                                    |                       |                |                |  |

| D-CODE MALE CONFIGURATIONS (20AWG) |                |                |                |                |  |  |
|------------------------------------|----------------|----------------|----------------|----------------|--|--|
| # OF CONTACTS                      | 5              | 4              | 3              | 2              |  |  |
| MALE<br>(FACE VIEW)                | 3 5 1          | 3 1            | 3 0 1          | 3 1            |  |  |
| PART NUMBER                        | 331K12-C05B2-3 | 331K12-C04B2-3 | 331K12-C03B2-3 | 331K12-C02B2-3 |  |  |

\*\*\*NO CONTACT, MOLDED CLOSED

10